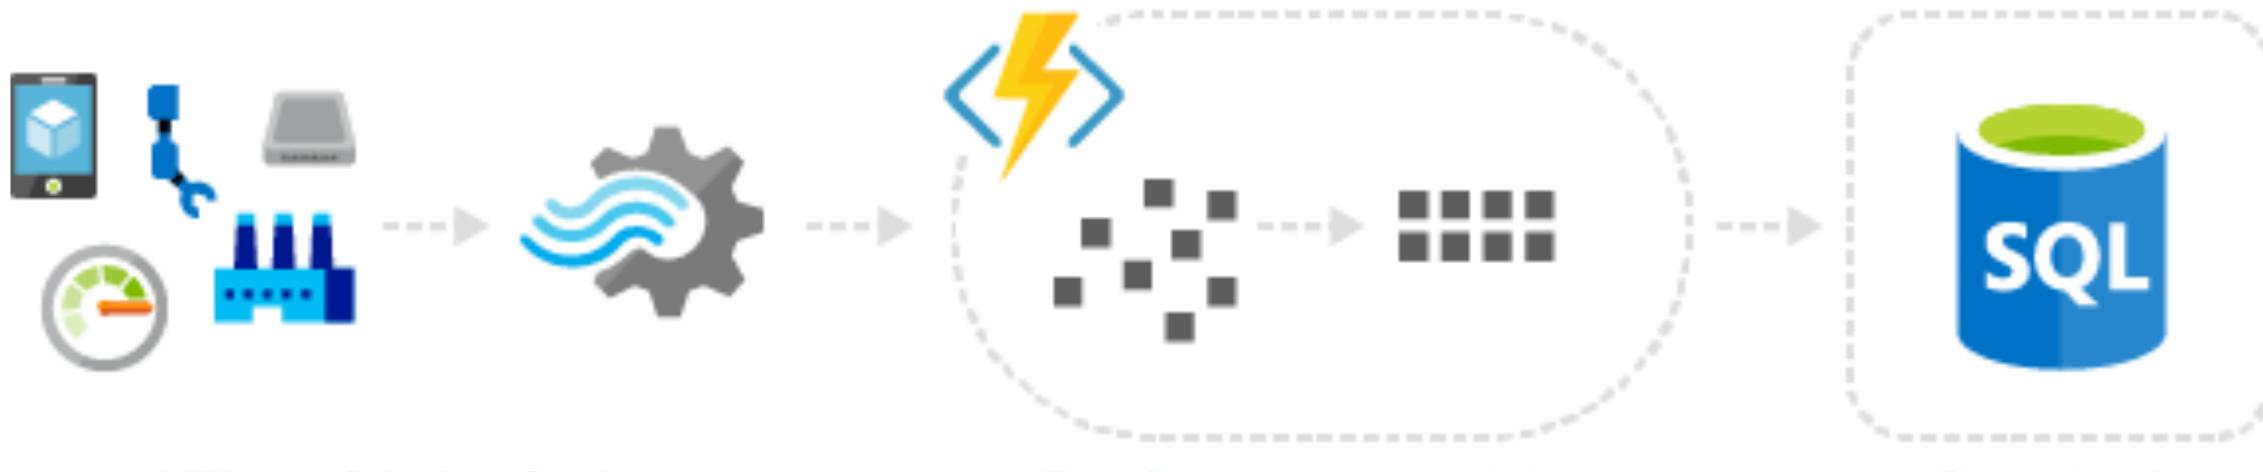

## **REAL-TIME STREAM PROCESSING**

Millions of devices feed into Stream Analytics

## 2018 **Global** Azure BOOTCAMP

Transform to structured data

Store data in Azure SQL Database