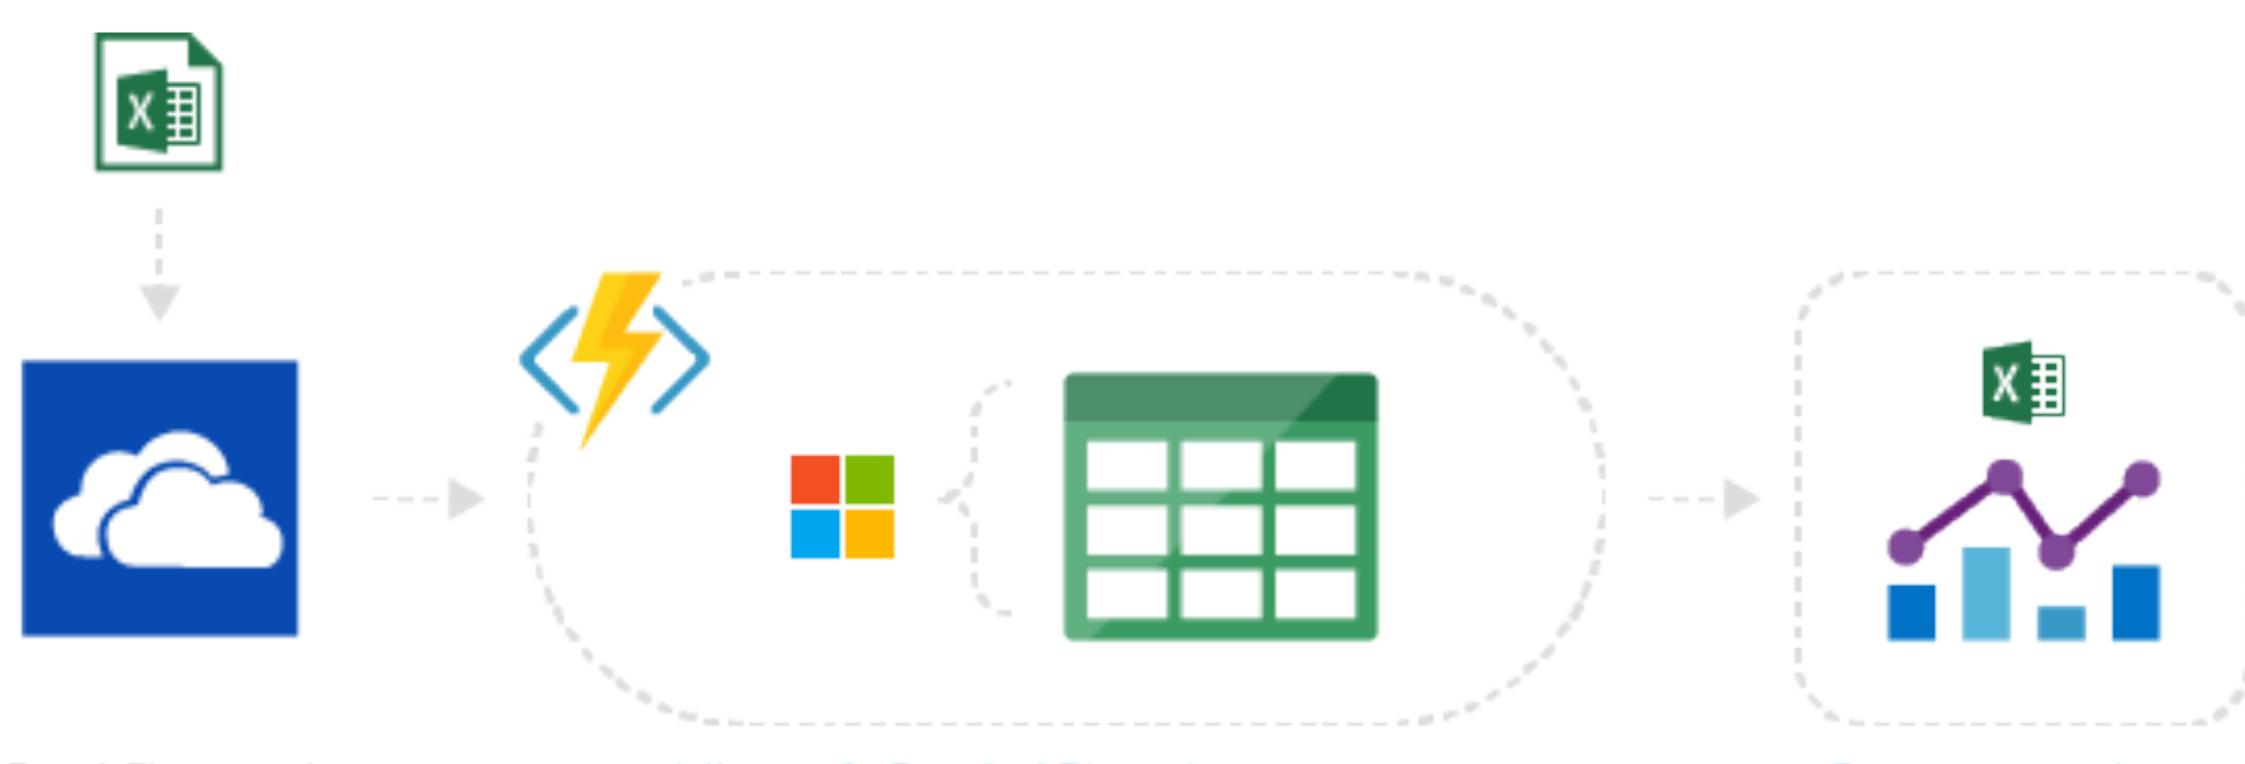

## SAAS EVENT PROCESSING

Excel file saved to OneDrive Microsoft Graph API analyzes content

Creates new sheets with charts