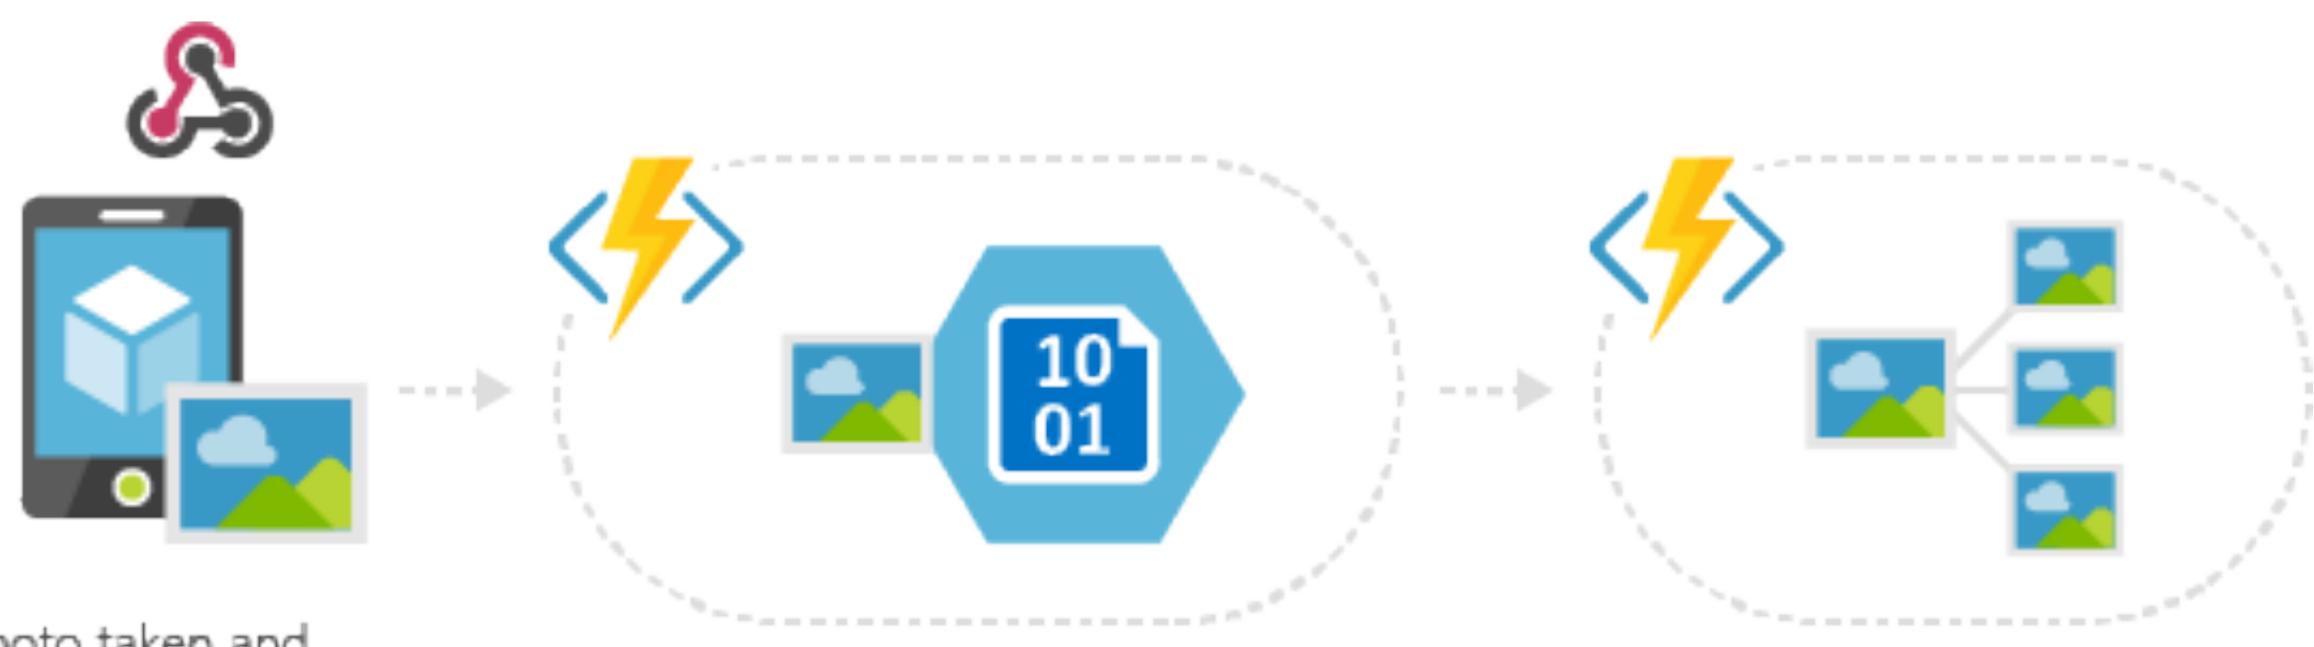

## **SERVERLESS MOBILE BACK ENDS**

#### Photo taken and WebHook called

Stores in blob storage

#### Produces scaled images