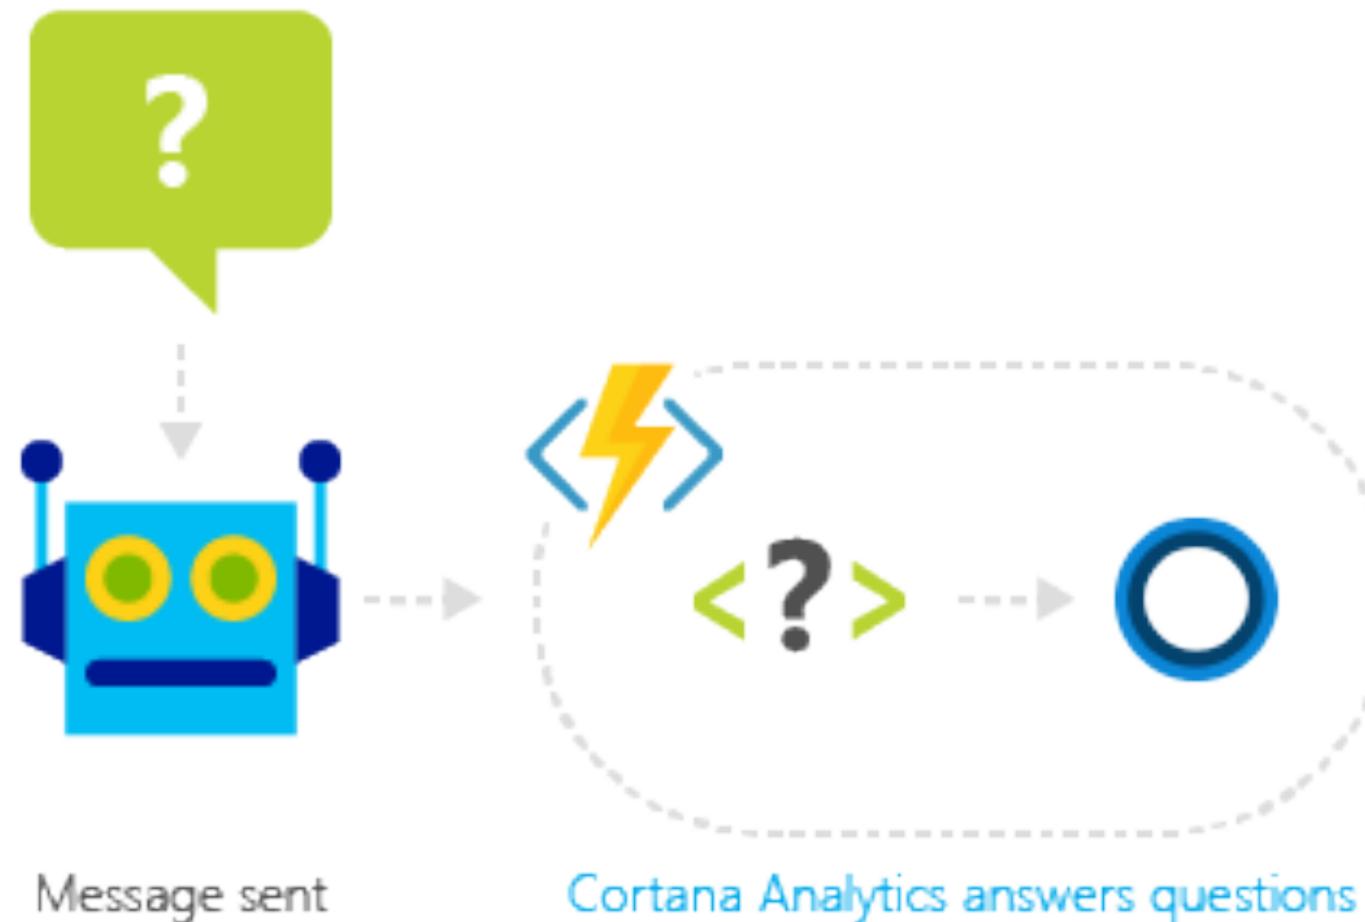

## **REAL-TIME BOT MESSAGING**

to Chatbot

Chatbot sends response

https://functions.azure.com

×