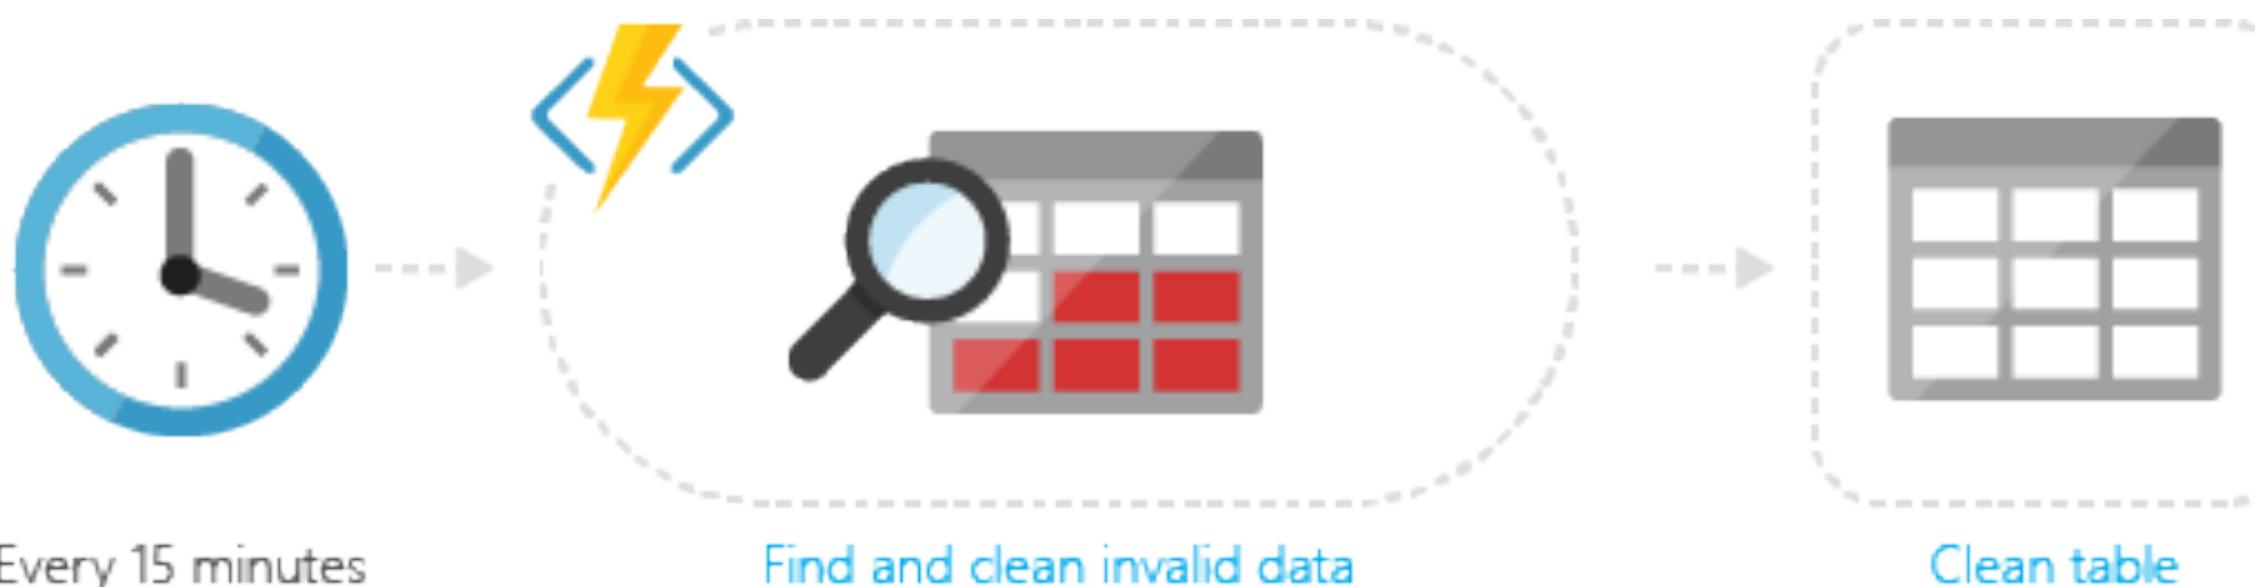

script or piece of code in response to a variety of events.









# 2018 Global Azure BOOTCAMP

## Events + data

## **Azure Functions**





## **SUPPORTED LANGUAGES IN AZURE FUNCTIONS**

| Language           | 1.x          | 2.x     |
|--------------------|--------------|---------|
| C#                 | GA           | Preview |
| JavaScript         | GA           | Preview |
| F#                 | GA           | Preview |
| Java               |              | Preview |
| Python             | Experimental |         |
| PHP                | Experimental |         |
| TypeScript         | Experimental |         |
| Batch (.cmd, .bat) | Experimental |         |
| Bash               | Experimental |         |
| PowerShell         | Experimental |         |

## **TIMER-BASED PROCESSING**



## Every 15 minutes



## **AZURE SERVICE EVENT PROCESSING**





Power Bl Chart graphic

## SAAS EVENT PROCESSING



Excel file saved to OneDrive Microsoft Graph API analyzes content



Creates new sheets with charts

## **SERVERLESS WEB APPLICATION ARCHITECTURES**



Loaded web page calls WebHook Create ad based on user profile



Completed page



## **SERVERLESS MOBILE BACK ENDS**



#### Photo taken and WebHook called

Stores in blob storage

# 2018 Global Azure BOOTCAMP

#### Produces scaled images



## **REAL-TIME STREAM PROCESSING**



Millions of devices feed into Stream Analytics

## 2018 **Global** Azure BOOTCAMP

Transform to structured data

Store data in Azure SQL Database



## **REAL-TIME BOT MESSAGING**



to Chatbot





Chatbot sends response

https://functions.azure.