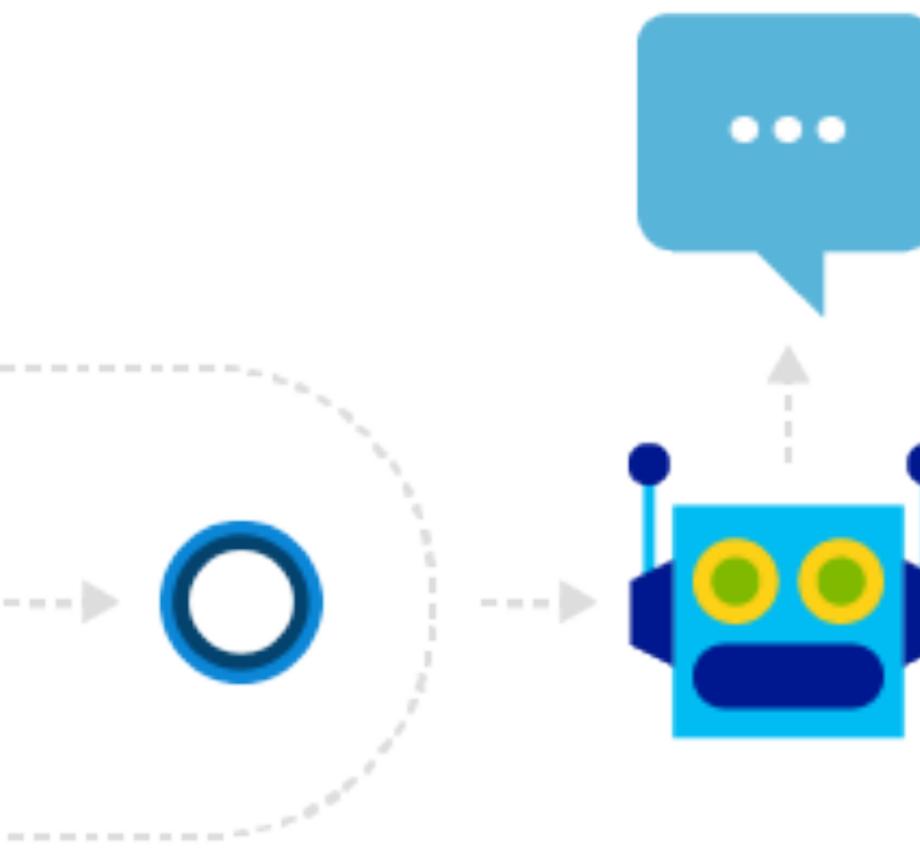

## **REAL-TIME BOT MESSAGING**

to Chatbot

Chatbot sends response

https://functions.azure.com

×