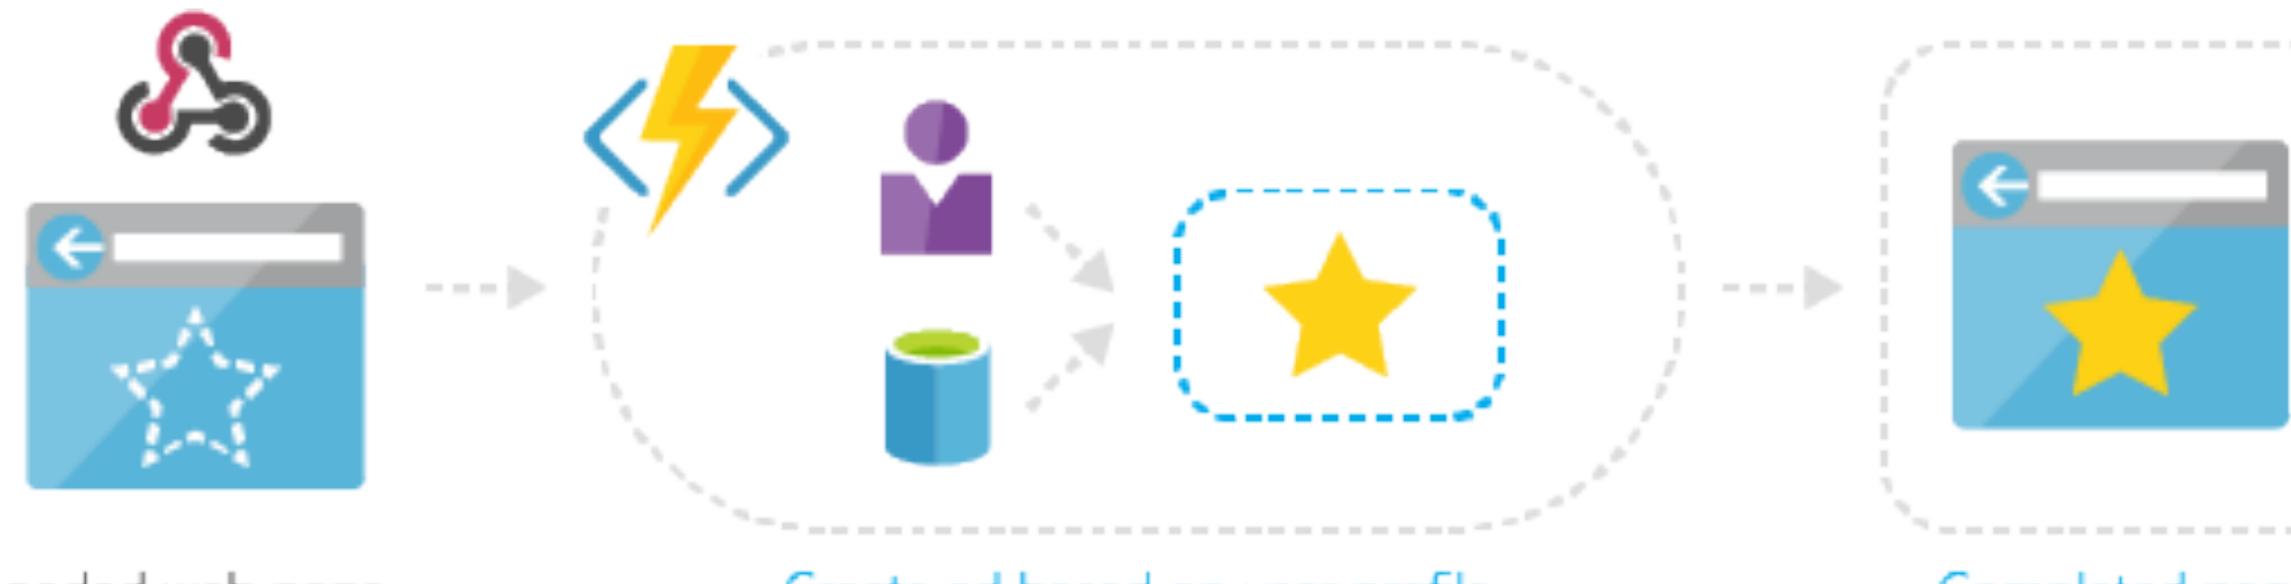

## **SERVERLESS WEB APPLICATION ARCHITECTURES**

Loaded web page calls WebHook Create ad based on user profile

Completed page