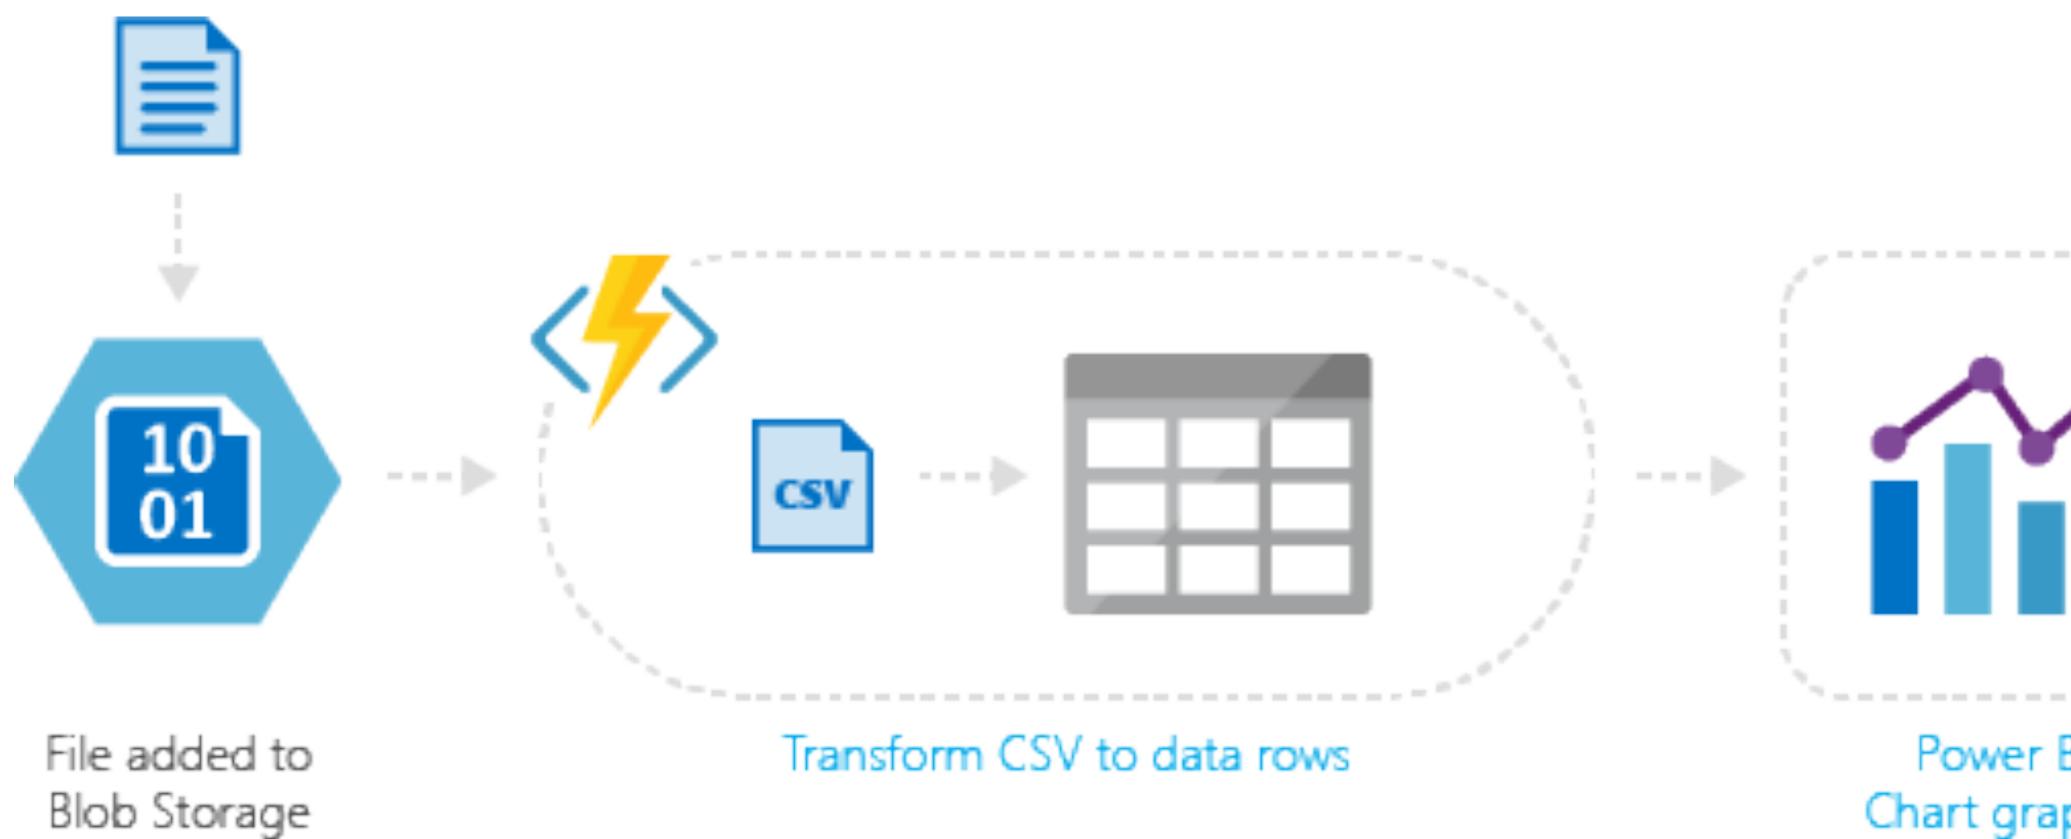

# 2018 Global Azure BOOTCAMP

## Events + data

## **Azure Functions**





## **SUPPORTED LANGUAGES IN AZURE FUNCTIONS**

| Language           | 1.x          | 2.x     |
|--------------------|--------------|---------|
| C#                 | GA           | Preview |
| JavaScript         | GA           | Preview |
| F#                 | GA           | Preview |
| Java               |              | Preview |
| Python             | Experimental |         |
| PHP                | Experimental |         |
| TypeScript         | Experimental |         |
| Batch (.cmd, .bat) | Experimental |         |
| Bash               | Experimental |         |
| PowerShell         | Experimental |         |

## **TIMER-BASED PROCESSING**



## Every 15 minutes



## **AZURE SERVICE EVENT PROCESSING**





Power Bl Chart graphic

## SAAS EVENT PROCESSING



Excel file saved to OneDrive Microsoft Graph API analyzes content



Creates new sheets with charts

## **SERVERLESS WEB APPLICATION ARCHITECTURES**



Loaded web page calls WebHook Create ad based on user profile



Completed page



## **SERVERLESS MOBILE BACK ENDS**



#### Photo taken and WebHook called

Stores in blob storage

# 2018 Global Azure BOOTCAMP

#### Produces scaled images



## **REAL-TIME STREAM PROCESSING**



Millions of devices feed into Stream Analytics

## 2018 **Global** Azure BOOTCAMP

Transform to structured data

Store data in Azure SQL Database



## **REAL-TIME BOT MESSAGING**



to Chatbot





Chatbot sends response

https://functions.azure.com

×



## Executing code is about to get a whole lot easier