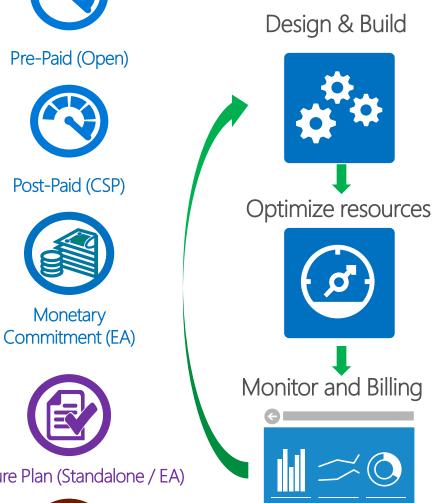

## Designing Azure Solutions: End-to-End Processes

Business Scenario / **Customer Requirements** 

**Market Place** 

**Estimated** Consumption (USD)

/ Month

**Estimated** Consumption (USD) / Month

**Estimated Consumption** (USD) / Month vs. BYOL / BYOS

Pre-Paid (Open)

Monetary

Market Place / BYOL / BYOS