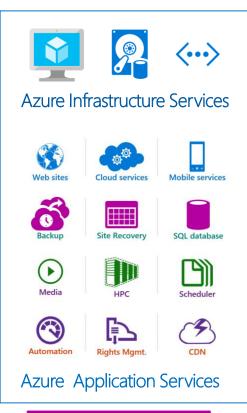

## Global Azure BOOTCAMP

WANNUWAT PORNNUAM(BUM) | วัณญวรรธน์ พรนวม(บุ๋ม)
Microsoft Certified Trainer | Most Valuable Professional(Reconnect)
E-Mail: wannuwat.p@hotmail.com

{Azure laaS}